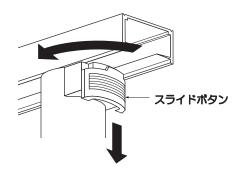

### 1 ) プラグを取付ける

- ●配線ダクトの極性表示(凸部)の反対側にスライドボタン を合わせ、プラグ差し込み右に90°回す。
- ※スライドボタンを下げずに左右に力を加え、動かない か確認してください。

プラグを取外す場合は、スライドボタンを引き下げな がら左に90°回して取外す。