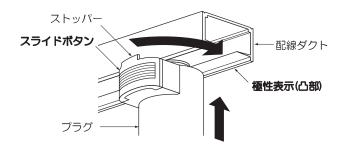

### 1 ) プラグを取付ける

- ●配線ダクトの極性表示(凸部)の反対側にスライドボタン を合わせ、プラグ差し込み右に90°回す。
- ※スライドボタンを下げずに左右に力を加え、動かない か確認してください。

プラグを取外す場合は、スライドボタンを引き下げな がら左に90°回して取外す。