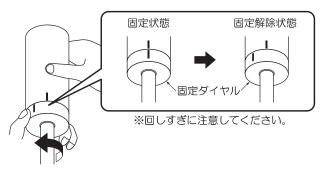

#### <ロックを解除する>

●固定ダイヤルを左に回し、ロックを解除する。

#### <コードを固定する>

●器具の高さを調節後、固定ダイヤルをカチッと音がす るまで右に回し、コードを固定する。