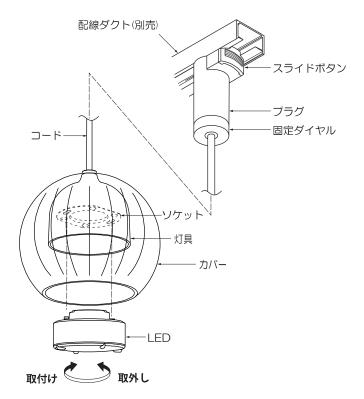

# 各部のなまえと取付けかた

### 1 ) プラグを取付ける

- ●配線ダクトの極性表示(凸部)の反対側にスライドボタン を合わせ、プラグ差し込み右に90°回す。
- ※スライドボタンを下げずに左右に力を加え、動かない か確認してください。

プラグを取外す場合は、スライドボタンを引き下げな がら左に90°回して取外す。

### 2 器具の高さを調整する

#### <ロックを解除する>

●固定ダイヤルを左に回し、ロックを解除する。

### <吊り高さを調節する>

●コードを出し入れし、吊り 高さを調節する。

#### <コードを固定する>

●器具の高さを調節後、固定ダイヤルをカチッと音がす るまで右に回し、コードを固定する。

### **る)**) LEDを取付ける

- ●LEDを交換する。
- ※適合LED以外は使用できません。