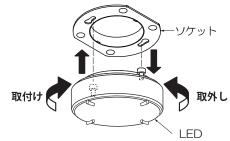

原因となりま す。

●プラグは配線ダクトに確実に取付ける 落下:不点の原因となります。

## **! 注意**



●多灯設置する場合は、器具どうしを近づけ過ぎない。 器具が接触し、落下・破損の原因となります。

### )取付け前の注意事項について

- ●取付いている配線ダクトを確認してください。
- ●右記以外の配線ダクトや、配線ダクトが設置されてい ない場合は取付けできません。
- ※弊社配線ダクト(ルミライン)でご使用ください。
- ※配線ダクトの交換・取付けには資格が必要です。工事店 またはお買い上げの販売店に依頼してください。

#### <使用できるもの(配線ダクト)>



天井取付け

# 各部のなまえと取付けかた

#### 安全のため、電源を切ってから行ってください。

#### 取付け前の準備

※下図は、簡略した図です。



### 1 ) プラグを取付ける

- ●配線ダクトの極性表示(凸部)の反対側にスライドボタン を合わせ、プラグ差し込み右に90°回す。
- ※スライドボタンを下げずに左右に力を加え、動かない か確認してください。



プラグを取外す場合は、スライドボタンを引き下げな がら左に90°回して取外す。



### 2 器具の高さを調整する

#### <ロックを解除する>

●固定ダイヤルを左に回し、ロックを解除する。



### <吊り高さを調節する>

●コードを出し入れし、吊り 高さを調節する。





#### <コードを固定する>

●器具の高さを調節後、固定ダイヤルをカチッと音がす るまで右に回し、コードを固定する。



#### ↑ 警告

固定が不完全な場合、落下の原因となります。

### **る)**) LEDを取付ける

- ●LEDを交換する。
- ※適合LED以外は使用できません。



# ●ご使用上に関するお知らせ

故障や異常ではありません。

#### 〔器具自体の留意点〕

- ●LEDはバラツキがあるため、同一品番でも商品ごとに発光色、明るさ、点灯時間(始動時間)が異なる場合があります。
- ●人感スイッチなどの自動点滅装置や遅れスイッチなどには使用できない場合があります。下記のURLからご確認ください。 https://src.lighting-daiko.co.jp/products/app/switch/
- ●点灯時、消灯後には若干のきしみ音が発生することがありますが、異常ではありません。
- ●複数台を同時に点灯した場合、始動時間にバラツキが生じる場合があります。
- ●オフライト(ほたる)スイッチを使用する場合は表示ランプの点灯に若干ちらつきが 発生することがあります。



#### 〔周囲の影響〕

器具の近くで使用すると以下の現象がまれにあります。

- ●ラジオやテレビ等の音響·映像機器への雑音。
- ●リモコン機器(エアコン等)のリモコンが動作しにくくなる。
- ●トランシーバやラジコンのコントローラ等の無線機により器具が点滅する。
- ●バーコードリーダーの近くで点灯すると、バーコードが読み取れない場合があります。

## ●点検とお手入れについて

安全のため、電源を切ってから行ってください。

- ●明るく安全に使用するために6ヶ月に1回程度、点検および清掃を行うことをおすすめします。
- LEDが切れていませんか。
- 正常に点灯しますか。
- ・天井との取付部、各部品の合わせ目に異常なガタツキ、ゆるみはありませんか。
- 異常な臭い、音、発熱はありませんか。
- ・カバー(セード)等にひび、割れ、変形等が発生していませんか。
- ●汚れがひどい場合は、薄めた中性洗剤を含ませた布をよく絞って拭き、洗剤が残らないよ