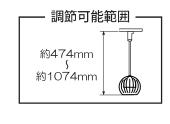

破損・変形しているもの

ぐらつくもの

X

上向きに施工

傾斜天井または壁面に施工

#### ●その他

取付けは器具本体表示または本説明書に従って確実 に行う

取付けに不備があると、火災・感電・落下の原因とな ります。



●交流100ボルトで使用する

過電圧を加えると過熱し、火災・感電の原因となりま す。

●プラグは配線ダクトに確実に取付ける 落下:不点の原因となります。

## **! 注意**



●多灯設置する場合は、器具どうしを近づけ過ぎない。 器具が接触し、落下・破損の原因となります。

### )取付け前の注意事項について

- ●取付いている配線ダクトを確認してください。
- ●右記以外の配線ダクトや、配線ダクトが設置されてい ない場合は取付けできません。
- ※弊社配線ダクト(ルミライン)でご使用ください。
- ※配線ダクトの交換・取付けには資格が必要です。工事店 またはお買い上げの販売店に依頼してください。

#### <使用できるもの(配線ダクト)>



天井取付け

# 各部のなまえと取付けかた

#### 安全のため、電源を切ってから行ってください。

#### 取付け前の準備

※下図は、簡略した図です。



### 1 ) プラグを取付ける

- ●配線ダクトの極性表示(凸部)の反対側にスライドボタン を合わせ、プラグ差し込み右に90°回す。
- ※スライドボタンを下げずに左右に力を加え、動かない か確認してください。



プラグを取外す場合は、スライドボタンを引き下げな がら左に90°回して取外す。



### 2 器具の高さを調整する

#### <ロックを解除する>

●固定ダイヤルを左に回し、ロックを解除する。



### <吊り高さを調節する>

●コードを出し入れし、吊り 高さを調節する。





#### <コードを固定する>

●器具の高さを調節後、固定ダイヤルをカチッと音がす るまで右に回し、コードを固定する。



#### ↑ 警告

固定が不完全な場合、落下の原因となります。

### **る)**) LEDを取付ける

- ●LEDを交換する。
- ※適合LED以外は使用できません。



# ●ご使用上に関するお知らせ

故障や異常ではありません。

#### 〔器具自体の留意点〕

- ●LEDはバラツキがあるため、同一品番でも商品ごとに発光色、明るさ、点灯時間(始動時間)が異なる場合があります。
- ●人感スイッチなどの自動点滅装置や遅れスイッチなどには使用できない場合があります。下記のURLからご確認ください。 https://src.lighting-daiko.co.jp/products/app/switch/
- ●点灯時、消灯後には若干のきしみ音が発生することがありますが、異常ではありません。
- ●複数台を同時に点灯した場合、始動時間にバラツキが生じる場合があります。
- ●オフライト(ほたる)スイッチを使用する場合は表示ランプの点灯に若干ちらつきが 発生することがあります。



#### 〔周囲の影響〕

器具の近くで使用すると以下の現象がまれにあります。

- ●ラジオやテレビ等の音響·映像機器への雑音。
- ●リモコン機器(エアコン等)のリモコンが動作しにくくなる。
- ●トランシーバやラジコンのコントローラ等の無線機により器具が点滅する。
- ●バーコードリーダーの近くで点灯すると、バーコードが読み取れない場合があります。

## ●点検とお手入れについて

安全のため、電源を切ってから行ってください。

- ●明るく安全に使用するために6ヶ月に1回程度、点検および清掃を行うことをおすすめします。
- LEDが切れて