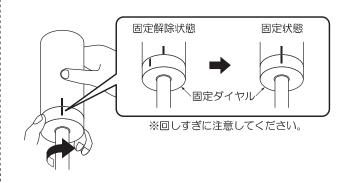

#### <ロックを解除する>

●固定ダイヤルを左に回し、ロックを解除する。

### <吊り高さを調節する>

●コードを出し入れし、吊り 高さを調節する。

#### <コードを固定する>

●器具の高さを調節後、固定ダイヤルをカチッと音がす るまで右に回し、コードを固定する。

#### ↑ 警告

固定が不完全な場合、落下の原因となります。