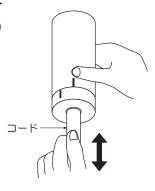

破損・変形しているもの

ぐらつくもの

X

上向きに施工

傾斜天井または壁面に施工

#### ●その他

取付けは器具本体表示または本説明書に従って確実 に行う

取付けに不備があると、火災・感電・落下の原因とな ります。



●交流100ボルトで使用する

過電圧を加えると過熱し、火災・感電の原因となりま す。

●プラグは配線ダクトに確実に取付ける 落下:不点の原因となります。

## **! 注意**



●多灯設置する場合は、器具どうしを近づけ過ぎない。 器具が接触し、落下・破損の原因となります。

### )取付け前の注意事項について

- ●取付いている配線ダクトを確認してください。
- ●右記以外の配線ダクトや、配線ダクトが設置されてい ない場合は取付けできません。
- ※弊社配線ダクト(ルミライン)でご使用ください。
- ※配線ダクトの交換・取付けには資格が必要です。工事店 またはお買い上げの販売店に依頼してください。

#### <使用できるもの(配線ダクト)>



天井取付け

# 各部のなまえと取付けかた

#### 安全のため、電源を切ってから行ってください。

#### 取付け前の準備

※下図は、簡略した図です。



### 1 ) プラグを取付ける

- ●配線ダクトの極性表示(凸部)の反対側にスライドボタン を合わせ、プラグ差し込み右に90°回す。
- ※スライドボタンを下げずに左右に力を加え、動かない か確認してください。



プラグを取外す場合は、スライドボタンを引き下げな がら左に90°回して取外す。



### 2 器具の高さを調整する

#### <ロックを解除する>

●固定ダイヤルを左に回し、ロックを解除する。



### <吊り高さを調節する>

●コードを出し入れし、吊り 高さを調節する。





#### <コードを固定する>

●器具の高さを調節後、固定ダイヤルをカチッと音がす るまで右に回し、コードを固定する。



#### ↑ 警告

固定が不完全な場合、落下の原因となります。

### **る)**) LEDを取付ける

- ●LEDを交換する。
- ※適合LED以外は使用できません。



# ●ご使用上に関するお知らせ

故障や異常ではありません。

#### 〔器具自体の留意点〕

- ●LEDはバラツキがあるため、同一品番でも商品ごとに発光色、明るさ、点灯時間(始動時間)が異なる場合があります。
- ●人感スイッチなどの自動点滅装置や遅れスイッチなどには使用できない場合があります。下記のURLからご確認ください。 https://src.lighting-daiko.co.jp/products/app/switch/
- ●点灯時、消灯後には若干のきしみ音が発生することがありますが、異常ではありません。
- ●複数台を同時に点灯した場合、始動時間にバラツキが生じる場合があります。
- ●オフライト(ほたる)スイッチを使用する場合は表示ランプの点灯に若干ちらつきが 発生することがあります。



#### 〔周囲の影響〕

器具の近くで使用すると以下の現象がまれにあります。

- ●ラジオやテレビ等の音響·映像機器への雑音。
- ●リモコン機器(エアコン等)のリモコンが動作しにくくなる。
- ●トランシーバやラジコンのコントローラ等の無線機により器具が点滅する。
- ●バーコードリーダーの近くで点灯すると、バーコードが読み取れない場合があります。

## ●点検とお手入れについて

安全のため、電源を切ってから行ってください。

- ●明るく安全に使用するために6ヶ月に1回程度、点検および清掃を行うことをおすすめします。
- LEDが切れていま